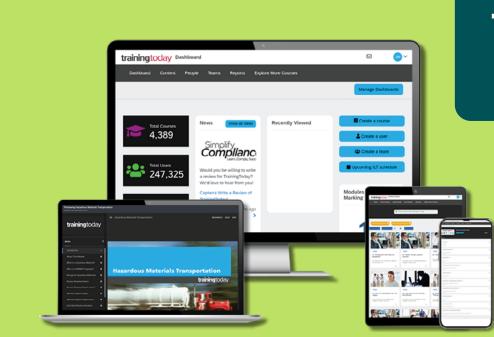

# Mobile and bilingual self-paced training

BLR's TrainingToday® is a comprehensive training platform that offers expert-crafted EHS courses in an intuitive and scalable LMS. This dynamic training tool is perfect for organizations looking to simplify the onboarding process, reduce the need to audit courses for compliance, and provide expert-led courses for specific job functions.