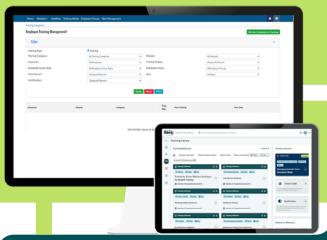

### **Deliver and manage** instructor-led training

BLR's EHS Hero® offers two solutions for delivering and managing training with ease. EHS Hero's Training Management tool can help you simplify the management of your instructor-led training. This training management software centralizes training documents, tracks training progress, and provides customizable reporting for insights into training effectiveness.

#### The EHS Hero difference

Our training management software seamlessly integrates with other management tools to tie key safety documents into your training program to ensure your employees receive training on the most up-to-date versions.

#### **Key features:**

- Schedule training, and track due dates
- Access a library of expert-made training materials, including PowerPoints, training certifications, and other key documents
- Build and evaluate quizzes to verify training comprehension
- Configure reporting to see metrics that matter most to your organization