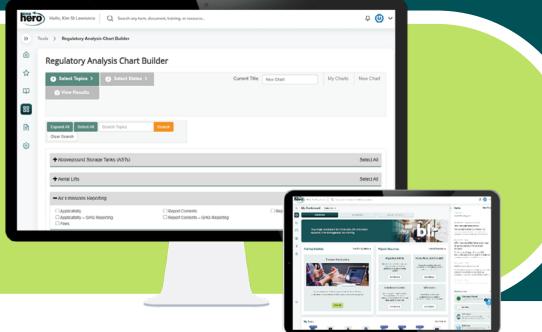

## Easily navigate state and federal regulations

with the Regulatory Analysis Chart Builder

Say goodbye to endless Google searches on what regulations are applicable to you. With the Regulatory Analysis Chart Builder, you can easily search, compare, and understand state and federal regulations and get clear insights on what your policies and practices must contain to avoid risk.

## **Key features**

- Create simple comparison charts to stay up to date on regulatory requirements
- Search over 50 topics and 400 subtopics
- Share results across the organization with PDF exports
- Access concise analysis of regulations written by industry experts

## **Key benefits**

- ► Easily compare regulations across jurisdictions
- Elevate your compliance efforts
- Avoid costly enforcement actions

The Regulatory Analysis Chart Builder is a unique, scalable solution you won't find anywhere else. In just a few clicks, you can build reports to fit your exact safety and environmental compliance needs.